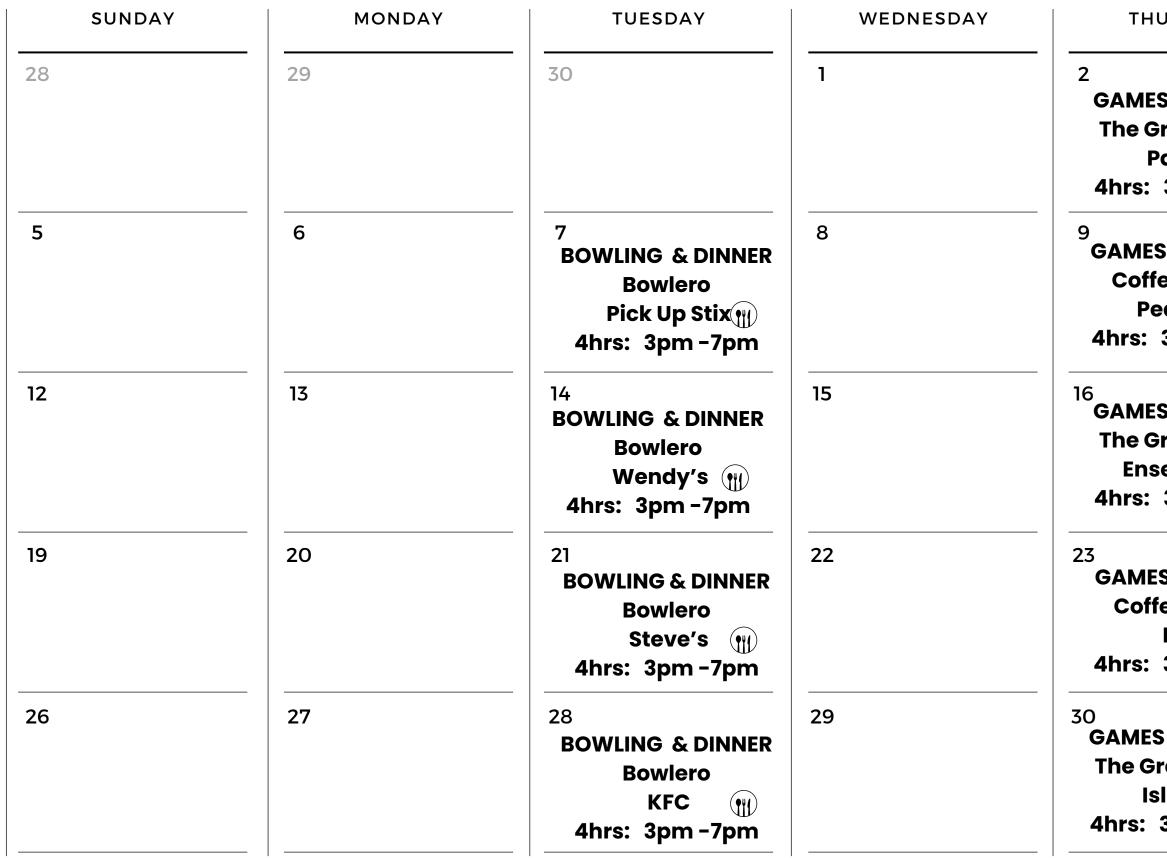

TOTAL HOURS: 54

| FRIDAY | SATURDAY                                                                                   |
|--------|--------------------------------------------------------------------------------------------|
| 3      | 4<br>ART & LUNCH<br>The Broad<br>Ono Hawaiian<br>6hrs: 9am -3pm                            |
| 10     | <sup>11</sup> FLOWERS & LUNCH<br>South Coast Bot.<br>Garden<br>Five Guys<br>6hrs: 9am -3pm |
| 17     | <sup>18</sup> MOVIE & LUNCH<br>"IF"<br>Chick fil a ())<br>6hrs: 9am -3pm                   |
| 24     | 25<br>OFF FOR MEMORIAL DAY<br>WEEKEND                                                      |
| 31     | 1                                                                                          |
|        | 3         10         17         24                                                         |