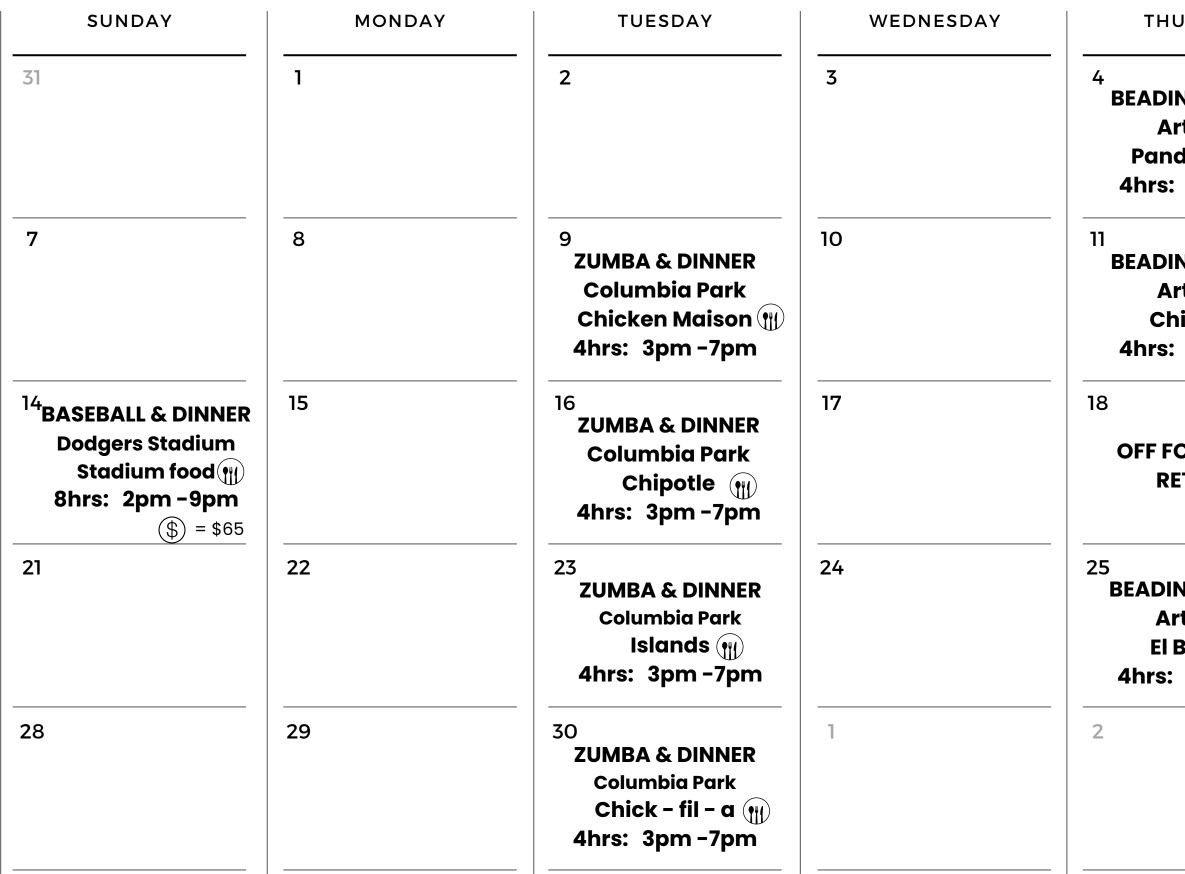

## APRIL 2024

= Bring money for foodor bring your own food(\$) = Supplemental ticket costTOTAL HOURS: 50

| IURSDAY                                               | FRIDAY | SATURDAY                                                                              |
|-------------------------------------------------------|--------|---------------------------------------------------------------------------------------|
| NG & DINNER<br>Art Studio<br>nda Express              | 5      | <sup>6</sup> GARDEN & LUNCH<br>Huntington Garden<br>Food Trucks (1)<br>8hrs: 9am -5pm |
| NG & DINNER<br>Art Studio<br>hick-Fil-A<br>: 3pm -7pm | 12     | 13                                                                                    |
| FOR SPRING<br>RETREAT                                 | 19     | 20<br>OFF FOR SPRING<br>RETREAT                                                       |
| ING & DINNER<br>Art Studio<br>Burrito Jr<br>3pm -7pm  | 26     | 27<br>HISTORY & LUNCH<br>Natural History Museum<br>Blaze Pizza ())<br>6hrs: 9am - 3pm |
|                                                       | 3      | 4                                                                                     |
|                                                       |        |                                                                                       |